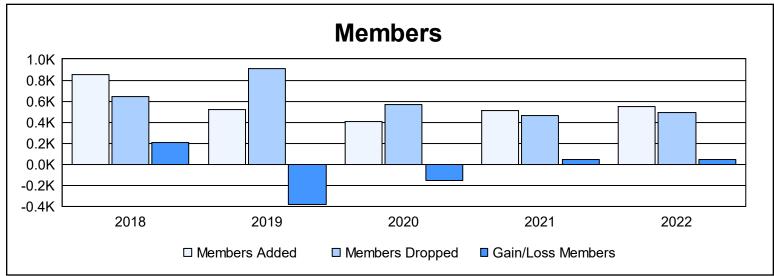

District 307B1 As of June 2022 Cumulative

| Year      | New<br>Clubs | Dropped<br>Clubs | Gain/<br>Loss<br>Clubs | New<br>Members | Charter<br>Members | Reinstate<br>Members | Transfer<br>Members | Total<br>Member<br>Added | Total<br>Members<br>Dropped | Gain/<br>Loss<br>Members |
|-----------|--------------|------------------|------------------------|----------------|--------------------|----------------------|---------------------|--------------------------|-----------------------------|--------------------------|
| 2017-2018 | 13           | 3                | 10                     | 405            | 377                | 37                   | 33                  | 852                      | 642                         | 210                      |
| 2018-2019 | 7            | 22               | -15                    | 339            | 161                | 6                    | 13                  | 519                      | 905                         | -386                     |
| 2019-2020 | 7            | 3                | 4                      | 204            | 189                | 10                   | 6                   | 409                      | 566                         | -157                     |
| 2020-2021 | 7            | 8                | -1                     | 294            | 199                | 19                   | 3                   | 515                      | 466                         | 49                       |
| 2021-2022 | 4            | 10               | -6                     | 371            | 151                | 16                   | 7                   | 545                      | 496                         | 49                       |
| Average   | 8            | 9                | -2                     | 323            | 215                | 18                   | 12                  | 568                      | 615                         | -47                      |