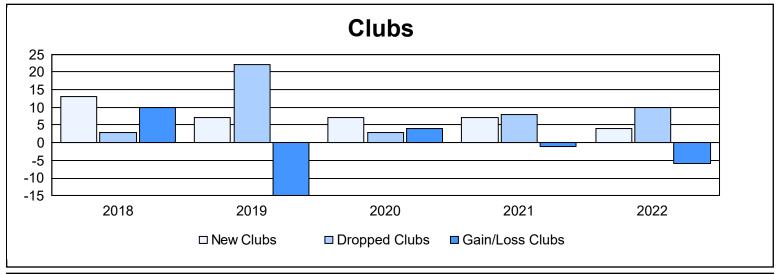

District 307B1 As of June 2022 Cumulative

| Year      | New<br>Clubs | Dropped<br>Clubs | Gain/<br>Loss<br>Clubs | New<br>Members | Charter<br>Members | Reinstate<br>Members | Transfer<br>Members | Total<br>Member<br>Added | Total<br>Members<br>Dropped | Gain/<br>Loss<br>Members |
|-----------|--------------|------------------|------------------------|----------------|--------------------|----------------------|---------------------|--------------------------|-----------------------------|--------------------------|
| 2017-2018 | 13           | 3                | 10                     | 405            | 377                | 37                   | 33                  | 852                      | 642                         | 210                      |
| 2018-2019 | 7            | 22               | -15                    | 339            | 161                | 6                    | 13                  | 519                      | 905                         | -386                     |
| 2019-2020 | 7            | 3                | 4                      | 204            | 189                | 10                   | 6                   | 409                      | 566                         | -157                     |
| 2020-2021 | 7            | 8                | -1                     | 294            | 199                | 19                   | 3                   | 515                      | 466                         | 49                       |
| 2021-2022 | 4            | 10               | -6                     | 371            | 151                | 16                   | 7                   | 545                      | 496                         | 49                       |
| Average   | 8            | 9                | -2                     | 323            | 215                | 18                   | 12                  | 568                      | 615                         | -47                      |